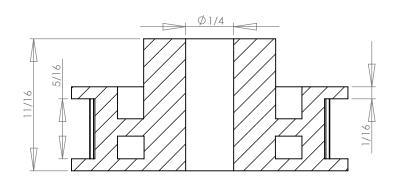

## Part Number:

**Part Description:** 

.0800" Pitch (MXL) Timing Belt Pulleys For Belts up to 1/4" Wide

Dimensions are in inches Tolerances: Fractional <u>+</u> 0.015

PROPRIETARY AND CONFIDENTIAL:

THE INFORMATION CONTAINED IN THIS DRAWING IS THE SOLE PROPERTY OF PUTNAM PRECISION MOLDING. ANY REPRODUCTION IN PART OR AS A WHOLE WITHOUT THE WRITTEN PERMISSION OF PUTNAM PRECISION MOLDING IS PROHIBITED. INFORMATION IN THIS DRAWING IS PROVIDED FOR REFERENCE ONLY.