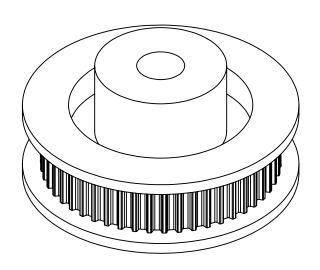

## Part Number:

**Part Description:** 

.0800" Pitch (MXL) Timing Belt Pulleys For Belts up to 1/4" Wide

Dimensions are in inches Tolerances: Fractional <u>+</u> 0.015

PROPRIETARY AND CONFIDENTIAL:

THE INFORMATION CONTAINED IN THIS DRAWING IS THE SOLE PROPERTY OF PUTNAM PRECISION MOLDING. ANY REPRODUCTION IN PART OR AS A WHOLE WITHOUT THE WRITTEN PERMISSION OF PUTNAM PRECISION MOLDING IS PROHIBITED. INFORMATION IN THIS DRAWING IS PROVIDED FOR REFERENCE ONLY.