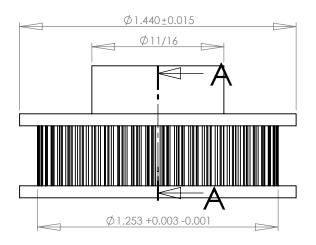

## **SECTION A-A**

## Part Number:

**Part Description:** 

.0800" Pitch (MXL) Timing Belt Pulleys For Belts up to 1/4" Wide

Dimensions are in inches Tolerances: Fractional <u>+</u> 0.015

PROPRIETARY AND CONFIDENTIAL:

THE INFORMATION CONTAINED IN THIS DRAWING IS THE SOLE PROPERTY OF PUTNAM PRECISION MOLDING. ANY REPRODUCTION IN PART OR AS A WHOLE WITHOUT THE WRITTEN PERMISSION OF PUTNAM PRECISION MOLDING IS PROHIBITED. INFORMATION IN THIS DRAWING IS PROVIDED FOR REFERENCE ONLY.